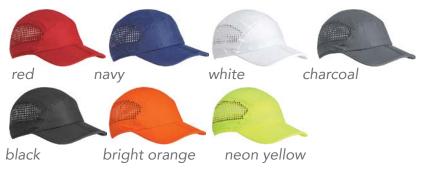

#### UNSTRUCTURED

100% pearl polyester
7 panel, foldable bill
triangle perforated side panels
adjustable self-fabric hook and loop closure
with reflective stripe and rubber tab

**BIG ACCESSORIES PREMIUM** 