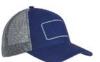

#### **BA656T** PATCH TRUCKER

#### STRUCTURED

front panels 100% chino twill back four panels mesh 3.75"W x 2"H self-fabric patch with merrowed edge snapback closure

red/white/white

royal/white/white

navy/gray/gray

khaki/black/ black

charcoal/black/ black