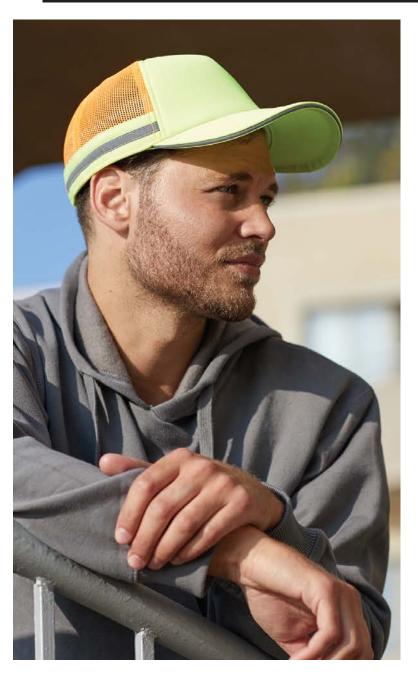

#### UNSTRUCTURED

100% pearl polyester
7 panel, foldable bill
triangle perforated side panels
adjustable self-fabric hook and loop closure
with reflective stripe and rubber tab

**BIG ACCESSORIES PREMIUM** 