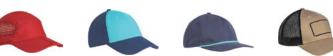

### **BA671** 5-PANEL GOLF CAP SEMI-STRUCTURED

5-panel 70% cotton / 30% nylon half-moon buckram structure contrast rope contrast snapback closure

**BIG ACCESSORIES PREMIUM** 

#### STRUCTURED

front panels 100% chino twill back four panels mesh 3.75"W x 2"H self-fabric patch with merrowed edge snapback closure

red/white/white

royal/white/white

navy/gray/gray

khaki/black/ black

charcoal/black/ black