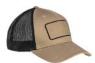

#### **BA656T** PATCH TRUCKER

#### STRUCTURED

front panels 100% chino twill back four panels mesh 3.75"W x 2"H self-fabric patch with merrowed edge snapback closure

red/white/white

royal/white/white

navy/gray/gray

khaki/black/ black

charcoal/black/ black

black/black/ black

**BIG ACCESSORIES PREMIUM** 