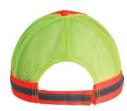

### **BA661** SAFETY TRUCKER CAP UNSTRUCTURED

5-panel
100% polyester foam front
back four panels mesh
reflective side stripes and sandwich bill
two-piece overlapping hook and loop
closure with reflective stripe