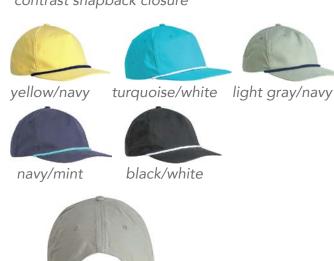

### **BA671** 5-PANEL GOLF CAP SEMI-STRUCTURED

5-panel 70% cotton / 30% nylon half-moon buckram structure contrast rope contrast snapback closure

**BIG ACCESSORIES PREMIUM** 