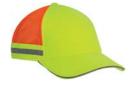

### **BA661** SAFETY TRUCKER CAP UNSTRUCTURED

5-panel
100% polyester foam front
back four panels mesh
reflective side stripes and sandwich bill
two-piece overlapping hook and loop
closure with reflective stripe