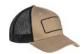

### **BA671** 5-PANEL GOLF CAP SEMI-STRUCTURED

5-panel 70% cotton / 30% nylon half-moon buckram structure contrast rope contrast snapback closure

**BIG ACCESSORIES PREMIUM** 