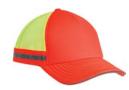

### **BA661** SAFETY TRUCKER CAP UNSTRUCTURED

5-panel
100% polyester foam front
back four panels mesh
reflective side stripes and sandwich bill
two-piece overlapping hook and loop
closure with reflective stripe

neon orange/neon yellow

neon yellow/neon orange

**BIG ACCESSORIES PREMIUM** 