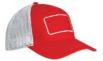

#### **BA656T** PATCH TRUCKER

#### STRUCTURED

front panels 100% chino twill back four panels mesh 3.75"W x 2"H self-fabric patch with merrowed edge snapback closure

red/white/white

royal/white/white

navy/gray/gray

khaki/black/ black

charcoal/black/ black