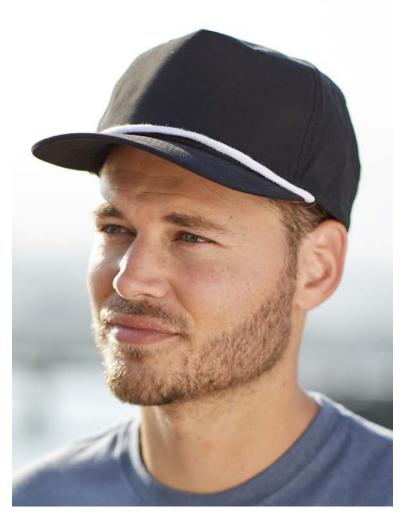

### **BA671** 5-PANEL GOLF CAP SEMI-STRUCTURED

5-panel 70% cotton / 30% nylon half-moon buckram structure contrast rope contrast snapback closure

**BIG ACCESSORIES PREMIUM** 