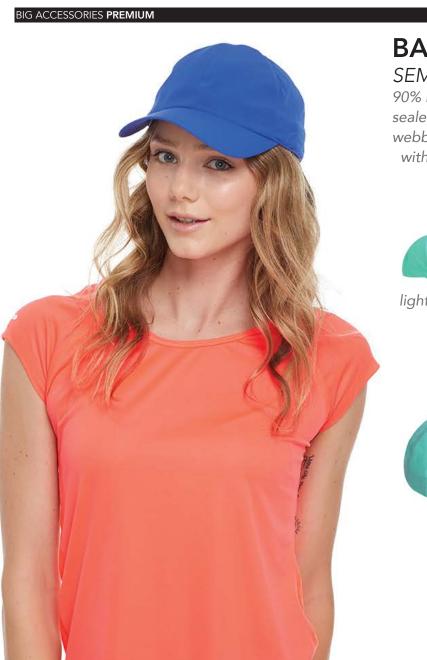

#### **BA654** SEALED SEAM CAP

SEMI-STRUCTURED

90% nylon, 10% spandex sealed seams webbing technical buckle closure with hidden tuck-in

BIG ACCESSORIES PREMIUM