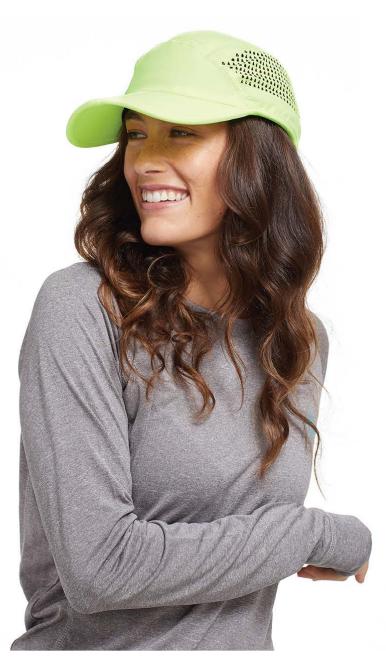

### BA539 FOLDABLE BILL PERFORMANCE CAP

#### UNSTRUCTURED

100% pearl polyester
7 panel, foldable bill
triangle perforated side panels
adjustable self-fabric hook and loop closure
with reflective stripe and rubber tab

**BIG ACCESSORIES PREMIUM** 