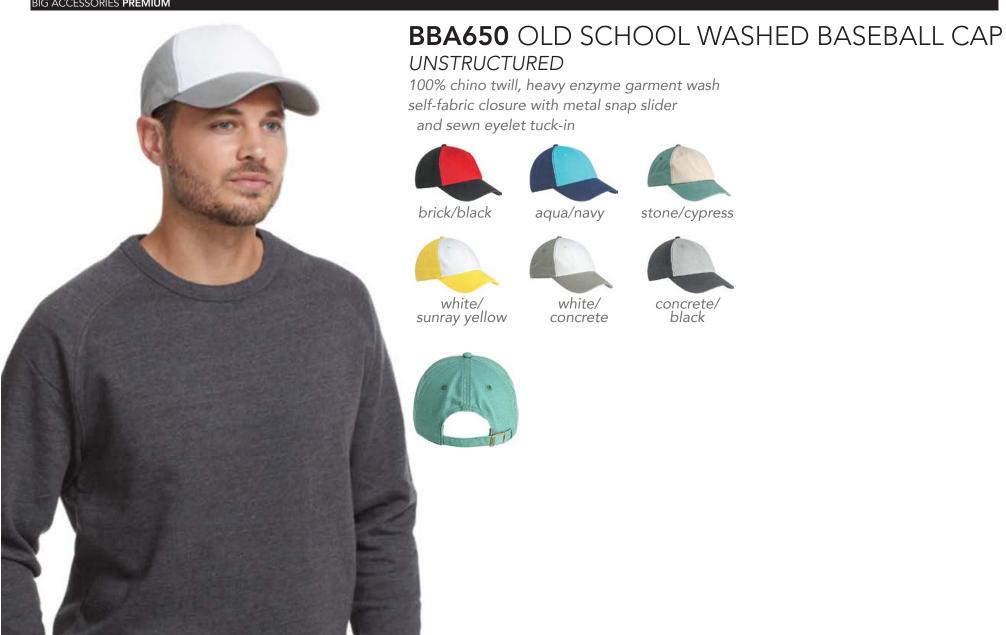

### **BA661** SAFETY TRUCKER CAP UNSTRUCTURED

5-panel
100% polyester foam front
back four panels mesh
reflective side stripes and sandwich bill
two-piece overlapping hook and loop
closure with reflective stripe