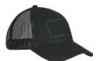

### **BA661** SAFETY TRUCKER CAP UNSTRUCTURED

5-panel
100% polyester foam front
back four panels mesh
reflective side stripes and sandwich bill
two-piece overlapping hook and loop
closure with reflective stripe

neon orange/neon yellow

neon yellow/neon orange

**BIG ACCESSORIES PREMIUM** 