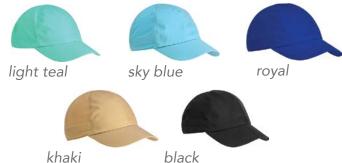

#### **BA654** SEALED SEAM CAP

SEMI-STRUCTURED

90% nylon, 10% spandex sealed seams webbing technical buckle closure with hidden tuck-in

BIG ACCESSORIES PREMIUM