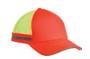

### **BA661** SAFETY TRUCKER CAP UNSTRUCTURED

5-panel
100% polyester foam front
back four panels mesh
reflective side stripes and sandwich bill
two-piece overlapping hook and loop
closure with reflective stripe

neon orange/neon yellow

neon yellow/neon orange

**BIG ACCESSORIES PREMIUM** 