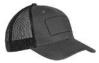

### **BA661** SAFETY TRUCKER CAP UNSTRUCTURED

5-panel
100% polyester foam front
back four panels mesh
reflective side stripes and sandwich bill
two-piece overlapping hook and loop
closure with reflective stripe

neon orange/neon yellow

neon yellow/neon orange

**BIG ACCESSORIES PREMIUM** 