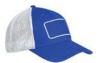

#### **BA656T** PATCH TRUCKER

#### STRUCTURED

front panels 100% chino twill back four panels mesh 3.75"W x 2"H self-fabric patch with merrowed edge snapback closure

red/white/white

royal/white/white

navy/gray/gray

khaki/black/ black

charcoal/black/ black