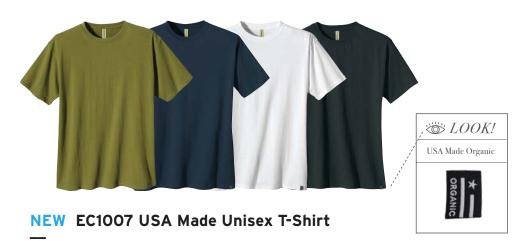

# **New 2019 Styles**

Side seam construction, shoulder seam clean finished with self-fabric tape, double needle cover-stitched seams, cotton rib neck, tear-away label. 100% organic cotton ringspun jersey, 5.5oz SIZES: S, M, L, XL, XXL