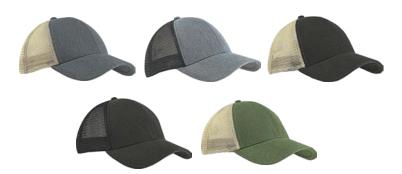

# NEW EC7093 Structured Hemp Trucker ★

Structured, 6-panel with curved bill. One size; adjustable plastic snap closure.

Front: 55% hemp / 45% cotton, 6.8 oz

Back: 100% recycled polyester mesh, 2.2 oz

charcoal/oyster, charcoal/black, black/oyster, black/black, olive/oyster