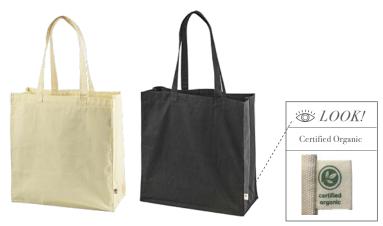

#### **NEW EC8052 Go Lite Tote**

Open main compartment, self-fabric handles. 100% organic cotton plain weave, 4.7oz 14.5"W x 15.5"H x 7"D, 23.5"L handles natural, black