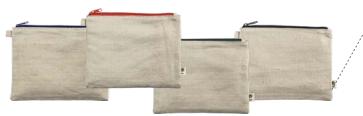

### NEW EC8402 Hemp Pouch \*

zipper closure with contrast tape 55% hemp / 45% cotton, 6.8 oz 9"W x 7"H

black, olive, pacific, white

natural/orange, natural/blue, natural/kelly, natural/black Natural fibers may have shade variation.